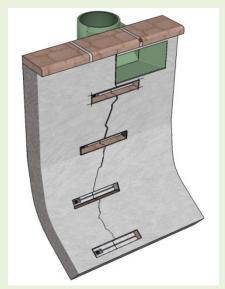

WALL APPLICATION

**FULLY STABILIZED FRACTURE** 

For guidance on difficult applications or for answers to simple questions, call your local *TorqueStitch* Dealer or call *TorqueStitch* direct to speak to a Specialist. Our Engineering Team is always available to provide support.