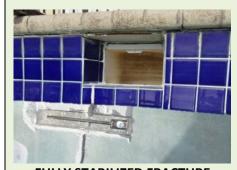

WALL APPLICATION

**FULLY STABILIZED FRACTURE** 

For guidance on difficult applications or for answers to simple questions, call your local *TorqueStitch* Dealer or call *TorqueStitch* direct to speak to a Specialist. Our Engineering Team is always available to provide support.