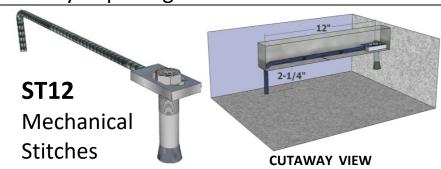

**The TorqueStitch™ Concrete Repair System** is an engineered, tested and field-supported product. More and more contractors are choosing **ST12 Mechanical Stiches** to repair concrete prior to resurfacing pools, decks and patios because they provide the optimal combination of strength, installation time, and cost.

## **FEATURES AND BENEFITS:**

- Patented Design Engineered Proven Product
  - Performs better than any other system on the market
- Simplified Installation Instructions
  - High customer satisfaction
- Customer Loyalty and Satisfaction
  - Repeat business and testimonials!
- Available in Sets of 5 and 10
  - One stitch per foot typical
- 12-inch Lengths
  - Locks into solid areas of concrete slab
- Robust 5/8" Diameter Anchor Wedge
  - Tightens to 5000 lb-force for positive holding values
- Electroplate Applied Galvanic Finish
  - Prevents corrosion
- Heavy Duty Fastening
  - Performance does not rely on glues or epoxies
- Warranty
  - Guaranteed against manufacturer's defects
- Technical Support
  - The TorqueStitch Engineering Team is always available